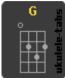

Duh duh duh duh duh dup dup duh C Duh duh duh duh duh dup dup duh Dm Duh duh duh duh duh dup dup duh C A Duh duh duh duh duh duuuuh chorus:

Dmin7 G I need you baby and if it's quite all right, С Amin7 I need you baby to warm the lonely night Dmin7 **G** С Α I love you baby, Trust in me when I say Α Dmin7 G Oh pretty baby, don't let me down, I pray. С Amin7 Oh pretty baby, now that I found you, stay. Dmin7 G And let me love you, oh baby. Let me love you. Verse: repeat first verse