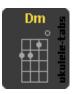

Warm smell of colitas, rising through the air

Up ahead in the distance, I saw a shimering light

Dm E

My head grew heavy and my sight grew dim, I had to stop for the night

2nd Verse:

\m

There she stood in the doorway, I heard the mission bell

E>let ring

**Am**>let ring

Mirrors on the ceiling, the pink champagne on ice, and she said

G>let ring

"We are all just prisoners here, of our own device"

F>let ring

And in the master's chambers, they gathered for the feast

Dm>let ring

They stab it with their steely knives but they just can't kill the beast

Ending (solo) : [Am][E][G][D][F][C][Dm][E]>let ring